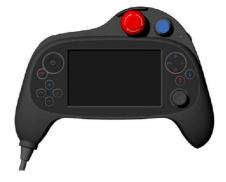

- Subversive ergonomic design
- Easy to control robot arm movement, like game console controller
- Rocker type mobile design
- Left- and right-hand combined teaching, 60% faster than traditional teaching