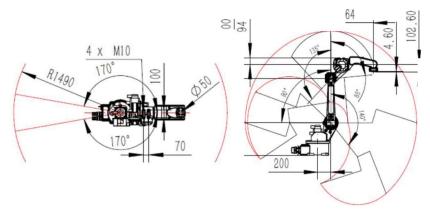

## **Technical Specifications of Robotmeta Robotic Welding System**

- High rigidity 6-axis hollow body
- Arm length 1490mm
- Maximum linear speed 1500mm/s
- Repeat positioning accuracy 0.02mm
- Hollow welding gun with anti-collision protection
- Configure the hollow air-cooled welding gun to support 1.0mm & 1.2mm welding wire