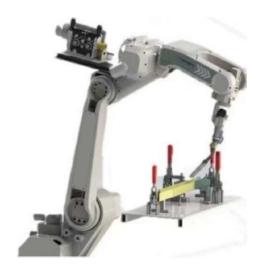

## **Technical Specifications of Robotmeta Robotic Welding System**

- High rigidity 6-axis hollow body
- Arm length 1490mm
- Maximum linear speed 1500mm/s
- Repeat positioning accuracy 0.02mm
- Hollow welding gun with anti-collision protection
- Configure the hollow air-cooled welding gun to support 1.0mm & 1.2mm welding wire

 Welding jig and fixtures design to be advised upon technical review of workpiece to be welded