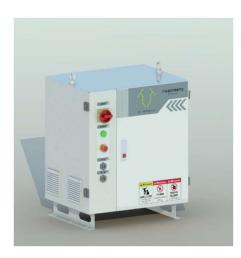

- Dimension 550\*430\*720mm
- Input voltage 380±15% 50/60Hz
- Rated Power 4.5KW
- Dual ducts for strong heat dissipation
- Replaceable filter cotton, strong waterproof and dust-proof
- Working environment temperature
  - -10-65 degrees
- Pluggable teach pendant interface
- Comes with dual-station remote control operation box