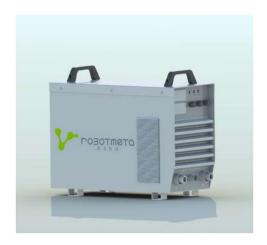

- Dimension 550\*430\*720mm
- Input voltage 380±15% 50/60Hz
- Rated Power 4.5KW
- Dual ducts for strong heat dissipation
- Replaceable filter cotton, strong waterproof and dust-proof
- Working environment temperature
  - -10-65 degrees
- Pluggable teach pendant interface
- Comes with dual-station remote control operation box