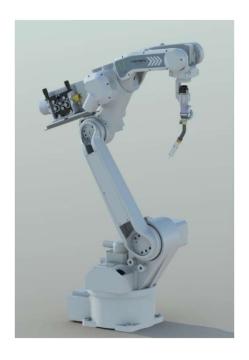

## **Technical Specifications of Robotmeta Robotic Welding System**

- High rigidity 6-axis hollow body
- Arm length 1490mm
- Maximum linear speed 1500mm/s
- Repeat positioning accuracy 0.02mm
- Hollow welding gun with anti-collision protection
- Configure the hollow air-cooled welding gun to support 1.0mm & 1.2mm welding wire